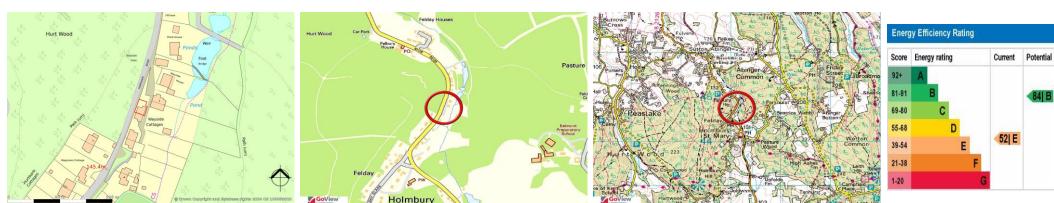

## **Directions:**

From our office in Shere, proceed on Middle Street away from stream towards the T-junction. Turn right onto Gomshall Lane, past the school & Doctors Surgery on your right up to the junction with the A25. Turn right in the Dorking direction, continue straight through Gomshall then as you come into Abinger Hammer village, turn right onto the B2126 towards Holmbury St Mary. Continue for a couple of miles into the village, past Felday Houses (a cul-de-sac on your left), then a small track on your left. Shortly after this, take the next track on your left, immediately after Wayside Gate, where you will find No. 3 Wayside Cottages on your right (past the 1st of a pair of semi's on your left).

## **Situation:**

Situated in Holmbury St. Mary village in the heart of the Surrey Hills, within walking distance of 2 local pubs, & small village store, coffee bar, a church & car servicing garage, within approx. a 5 min drive of the A25 & the Abinger Farm Shop & village shop, in the catchment area for the Surrey Hills infant & primary school & also within 5 mins of Belmont school (private). The property provides easy access to an abundance of walks, bike rides, country pubs, restaurants & cafes as well as Dorking (with mainline station) approx. 5 miles, Guildford & Cranleigh. Effingham mainline station (to London Waterloo & Victoria) is a 20 min drive, Gomshall station within 10 mins.

Council Tax: Guildford Council - 01483 444864 - Band F £2,291.06 per annum (2023-24)

All Mains Services except oil rather than gas