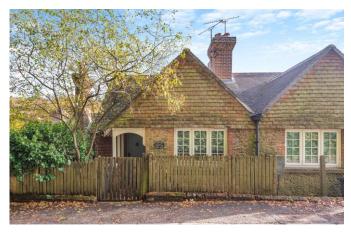

3 Wayside Cottages, Horsham Road, Holmbury St Mary, Surrey RH5 6NH Price £525,000 Freehold

# **Property Description:**

A very well presented 2 double bedroom semi-detached character cottage, we believe dating back to the 1870's, situated in the heart of this popular Surrey Hills village. Ground floor accommodation comprises a sitting room with feature log burner & solid wood flooring open plan to a dining area with feature stained glass window & continuation of wood flooring. There's also a small study area & a well fitted dual aspect kitchen with butler sink & solid wood worktops. Upstairs there is a large double bedroom with original feature fireplace & fitted wardrobes, a 2nd double bedroom & a very well fitted, spacious bathroom with corner bath & hand held shower, separate shower cubicle, his & hers basins, we & skylight. The property also boasts off-street parking for 1 car & a small courtyard garden (with access to a store which could be integrated into the house) plus a 130ft lawned garden (set circa 70 ft along a track, away from the house) with small bridge over stream, Hurtwood woodland beyond & views towards St Mary's Church & Holmbury Hills.