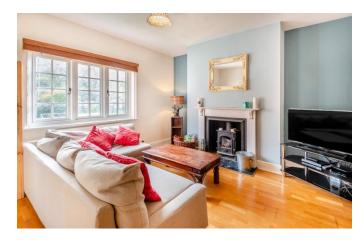

# **Property Description:**

A very well presented 2 double bedroom semi-detached character cottage, we believe dating back to the 1870's, situated in the heart of this popular Surrey Hills village. Ground floor accommodation comprises a sitting room with feature log burner & solid wood flooring open plan to a dining area with feature stained glass window & continuation of wood flooring. There's also a small study area & a well fitted dual aspect kitchen with butler sink & solid wood worktops. Upstairs there is a large double bedroom with original feature fireplace & fitted wardrobes, a 2nd double bedroom & a very well fitted, spacious bathroom with corner bath & hand held shower, separate shower cubicle, his & hers basins, we & skylight. The property also boasts off-street parking for 1 car & a small courtyard garden (with access to a store which could be integrated into the house) plus a 130ft lawned garden (set circa 70 ft along a track, away from the house) with small bridge over stream, Hurtwood woodland beyond & views towards St Mary's Church & Holmbury Hills.