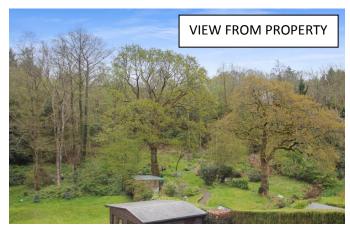

# **Property Description:**

A very well presented 2 double bedroom semi-detached character cottage, we believe dating back to the 1870's, situated in the heart of this popular Surrey Hills village. Ground floor accommodation comprises a sitting room with feature log burner & solid wood flooring open plan to a dining area with feature stained glass window & continuation of wood flooring. There's also a small study area & a well fitted dual aspect kitchen with butler sink & solid wood worktops. Upstairs there is a large double bedroom with original feature fireplace & fitted wardrobes, a 2nd double bedroom & a very well fitted, spacious bathroom with corner bath & hand held shower, separate shower cubicle, his & hers basins, we & skylight. The property also boasts off-street parking for 1 car & a small courtyard garden (with access to a store which could be integrated into the house) plus a 130ft lawned garden (set circa 70 ft along a track, away from the house) with small bridge over stream, Hurtwood woodland beyond & views towards St Mary's Church & Holmbury Hills.