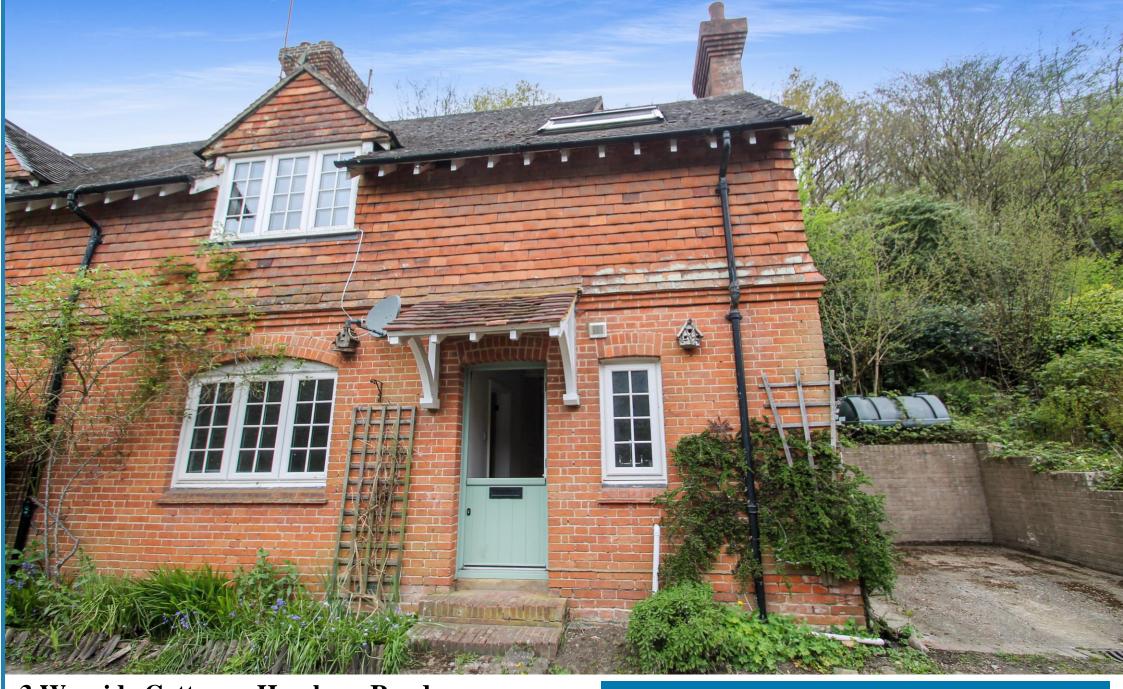

3 Wayside Cottages, Horsham Road, Holmbury St Mary, Surrey RH5 6NH Price £525,000 Freehold

# **Property Description:**

A very well presented 2 double bedroom semi-detached character cottage, we believe dating back to the 1870's, situated in the heart of this popular Surrey Hills village. Ground floor accommodation comprises a sitting room with feature log burner & solid wood flooring open plan to a dining area with feature stained glass window & continuation of wood flooring. There's also a small study area & a well fitted dual aspect kitchen with butler sink & solid wood worktops. Upstairs there is a large double bedroom with original feature fireplace & fitted wardrobes, a 2nd double bedroom & a very well fitted, spacious bathroom with corner bath & hand held shower, separate shower cubicle, his & hers basins, we & skylight. The property also boasts off-street parking for 1 car & a small courtyard garden (with access to a store which could be integrated into the house) plus a 130ft lawned garden (set circa 70 ft along a track, away from the house) with small bridge over stream, Hurtwood woodland beyond & views towards St Mary's Church & Holmbury Hills.