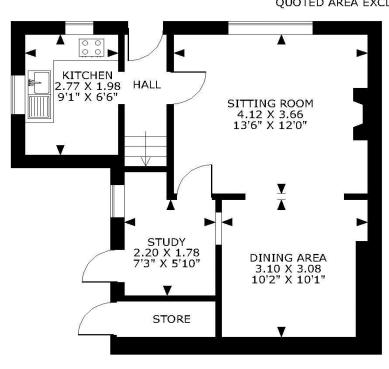

# **Property Description:**

A very well presented 2 double bedroom semi-detached character cottage, we believe dating back to the 1870's, situated in the heart of this popular Surrey Hills village. Ground floor accommodation comprises a sitting room with feature log burner & solid wood flooring open plan to a dining area with feature stained glass window & continuation of wood flooring. There's also a small study area & a well fitted dual aspect kitchen with butler sink & solid wood worktops. Upstairs there is a large double bedroom with original feature fireplace & fitted wardrobes, a 2nd double bedroom & a very well fitted, spacious bathroom with corner bath & hand held shower, separate shower cubicle, his & hers basins, we & skylight. The property also boasts off-street parking for 1 car & a small courtyard garden (with access to a store which could be integrated into the house) plus a 130ft lawned garden (set circa 70 ft along a track, away from the house) with small bridge over stream, Hurtwood woodland beyond & views towards St Mary's Church & Holmbury Hills.

### APPROXIMATE GROSS INTERNAL AREA GROUND FLOOR = 422 SQ FT/39 SQ M FIRST FLOOR = 439 SQ FT/41 SQ M TOTAL = 861 SQ FT/80 SQ M QUOTED AREA EXCLUDES 'EXTERNAL STORE'

**GROUND FLOOR** 

**FIRST FLOOR** 

#### FOR ILLUSTRATIVE PURPOSES ONLY - NOT TO SCALE

The position & size of doors, windows, appliances and other features are approximate only.

© ehouse. Unauthorised reproduction prohibited. Drawing ref. dig/8576232/NJD