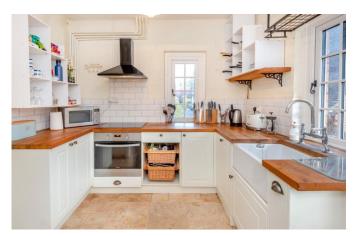

# **Property Description:**

A very well presented 2 double bedroom semi-detached character cottage, we believe dating back to the 1870's, situated in the heart of this popular Surrey Hills village. Ground floor accommodation comprises a sitting room with feature log burner & solid wood flooring open plan to a dining area with feature stained glass window & continuation of wood flooring. There's also a small study area & a well fitted dual aspect kitchen with butler sink & solid wood worktops. Upstairs there is a large double bedroom with original feature fireplace & fitted wardrobes, a 2nd double bedroom & a very well fitted, spacious bathroom with corner bath & hand held shower, separate shower cubicle, his & hers basins, we & skylight. The property also boasts off-street parking for 1 car & a small courtyard garden (with access to a store which could be integrated into the house) plus a 130ft lawned garden (set circa 70 ft along a track, away from the house) with small bridge over stream, Hurtwood woodland beyond & views towards St Mary's Church & Holmbury Hills.