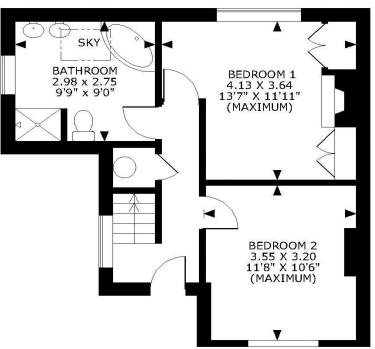

# **Property Description:**

A very well presented 2 double bedroom semi-detached character cottage, we believe dating back to the 1870's, situated in the heart of this popular Surrey Hills village. Ground floor accommodation comprises a sitting room with feature log burner & solid wood flooring open plan to a dining area with feature stained glass window & continuation of wood flooring. There's also a small study area & a well fitted dual aspect kitchen with butler sink & solid wood worktops. Upstairs there is a large double bedroom with original feature fireplace & fitted wardrobes, a 2nd double bedroom & a very well fitted, spacious bathroom with corner bath & hand held shower, separate shower cubicle, his & hers basins, we & skylight. The property also boasts off-street parking for 1 car & a small courtyard garden (with access to a store which could be integrated into the house) plus a 130ft lawned garden (set circa 70 ft along a track, away from the house) with small bridge over stream, Hurtwood woodland beyond & views towards St Mary's Church & Holmbury Hills.

### APPROXIMATE GROSS INTERNAL AREA GROUND FLOOR = 422 SQ FT/39 SQ M FIRST FLOOR = 439 SQ FT/41 SQ M TOTAL = 861 SQ FT/80 SQ M QUOTED AREA EXCLUDES 'EXTERNAL STORE'

**GROUND FLOOR** 

**FIRST FLOOR** 

#### FOR ILLUSTRATIVE PURPOSES ONLY - NOT TO SCALE

The position & size of doors, windows, appliances and other features are approximate only.

© ehouse. Unauthorised reproduction prohibited. Drawing ref. dig/8576232/NJD